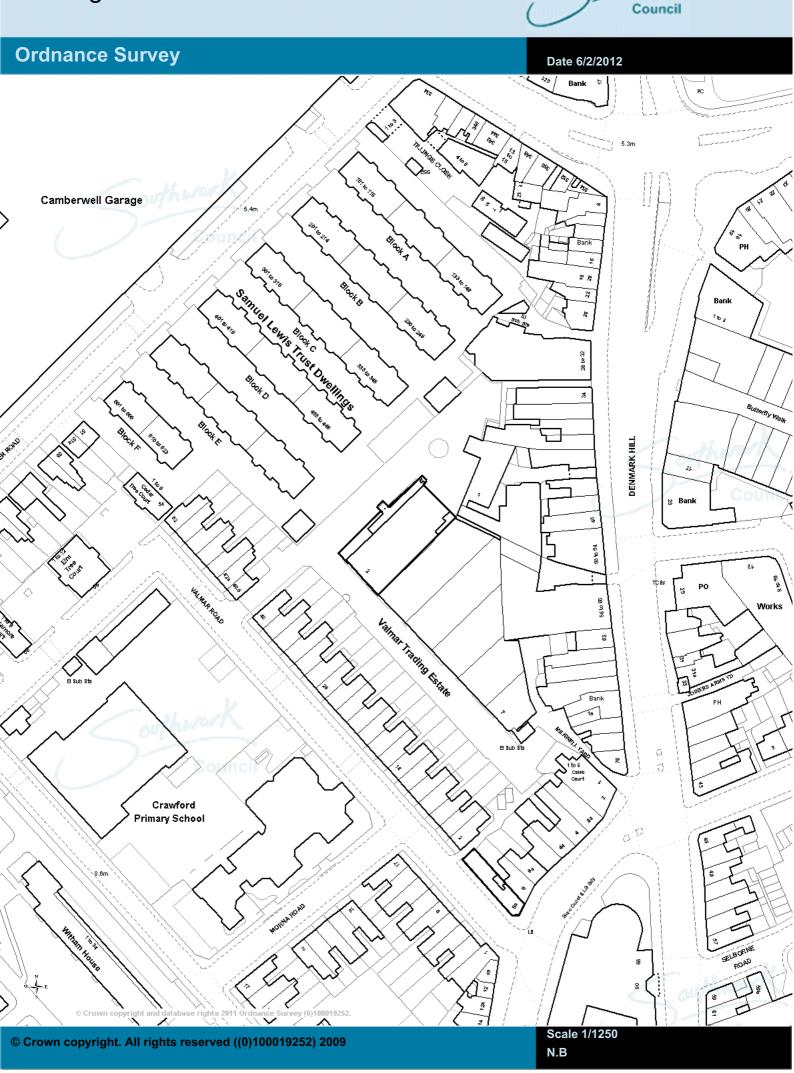

# 6.1. 2, VALMAR TRADING ESTATE, VALMAR ROAD, LONDON SE5 9NW (Pages 14 - 41)

# 6.3 UNIT 2, VALMAR TRADING ESTATE, VALMAR ROAD, LONDON SE5 9NW

#### Site location and description

- 2 The application relates to a two-storey building plus basement located in Valmar Trading Estate, which is to the north-east of Valmar Road, between Valmar Road and Denmark Hill. Pedestrian and vehicular access is via a gated entrance from Valmar Road. Unit 2 is constructed of red / brown brick, with a corrugated metal roof. The basement is currently used for archive storage for Hepburns Solicitors and storage for TBAC, the ground floor is used by a company called Antic for storage and workshop facilities, and on the first floor there are three artists studios, a design studio for Antic Design and offices for BW foods.
- 3 To the north of the site there are flats forming part of the Samuel Lewis Trust estate, the rear of properties on Denmark Hill and other units within the estate are to the south and east, and the rear of residential properties on Valmar Road are to the south-west.
- 4 The site forms part of the Urban Density Zone, an archaeological priority area, an air quality management area and the Camberwell Action Area. The rear of properties on Denmark Hill which adjoin the trading estate form part of the Camberwell Green Conservation Area.